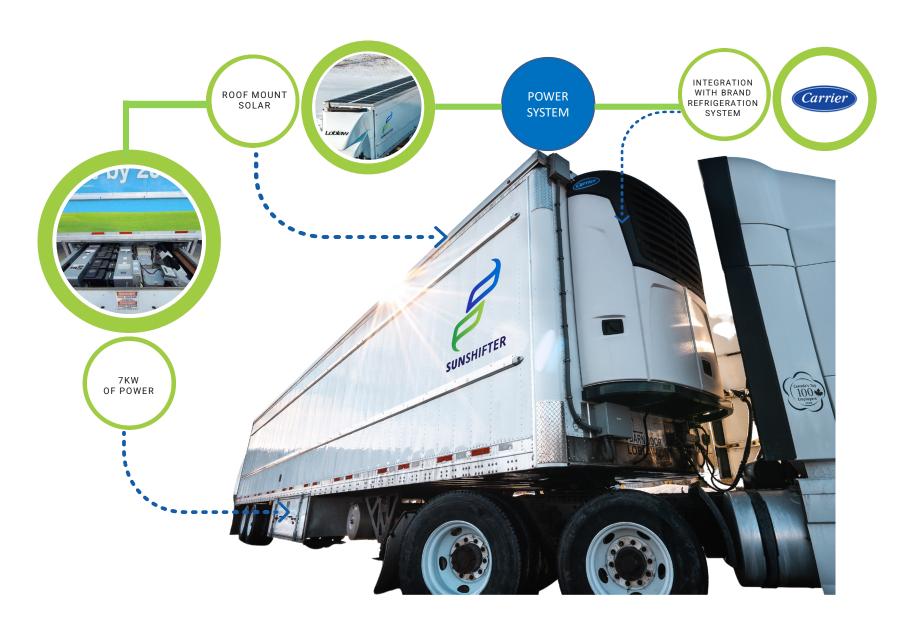

CONFIGURATION

truck-mounted

electromobility

kit for TRU

BATTERY

30 kWh lithium battery (advertised and

rated capacity); 2.5 kW solar

energy system